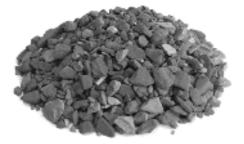

### Mineral Substrate "Zincolit®"

Purely Mineral Substrate consisting of sorted high quality crushed brick. Zincolit<sup>®</sup> is non-flammable, stable in structure and frost resistant. The broken grain provides a high water permeability and good bedding stability.

Especially suitable drainage layers made of bulk material or for the use as a structure stable additive for special substrates.

Available in Big Bags, as loose material in lorries and in silo trailers. Please calculate with a compaction factor of 1.08, which means for every square metre and 10 mm of substrate you need to order 10.8 l.